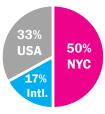

Roughly **50%** of people in Times Square are NYC locals, **33%** are domestic visitors and **17%** are international visitors.

People spending time in Times Square are **young**, **diverse and educated**.